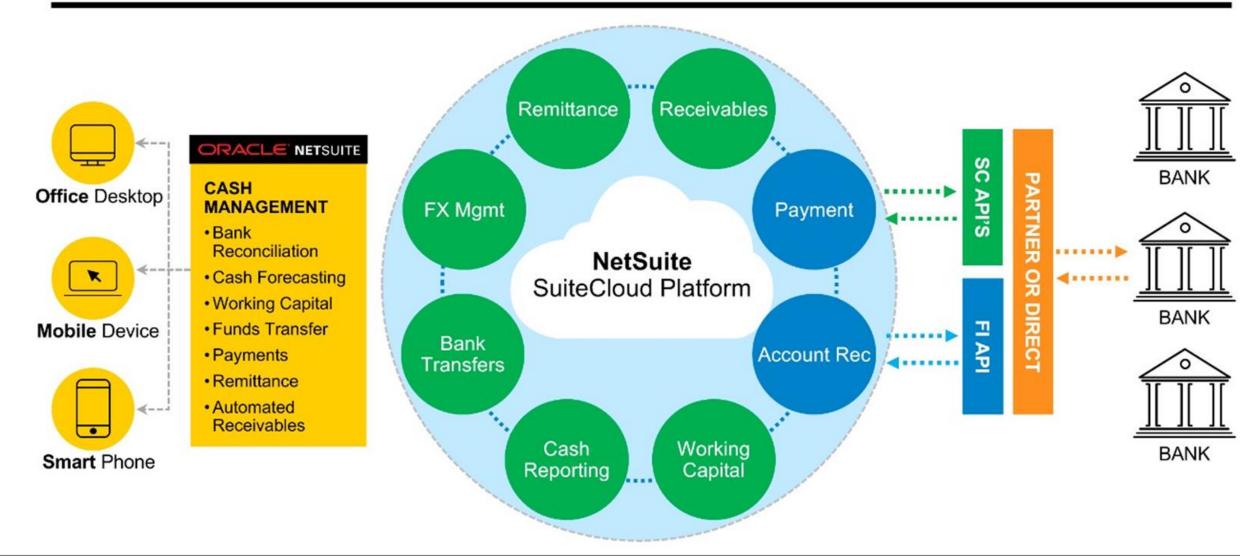

ons











weknowNETSUITE.com

© Terillium, Inc.

# **Electronic Bank Payments**

- Generate and Transmit payment files without leaving NetSuite
- Reduce manual effort and errors associated without toggling between systems
- Support for global and local bank formats
- Highly customizable







# **Embedded Banking - BaaS**

- Manage payments and automate reconciliations at the point of need, without switching screens or multiple logins
- Embed banking services directly within NetSuite
- Real-time access to account balances
- AP Automation: automate invoice processing, payment workflows, and initiate transactions directly from NetSuite
- Streamlined Reconciliation: Automatic matching of bank transactions with corresponding entries in NetSuite





## **NETSUITE BaaS LOGICAL DIAGRAM**