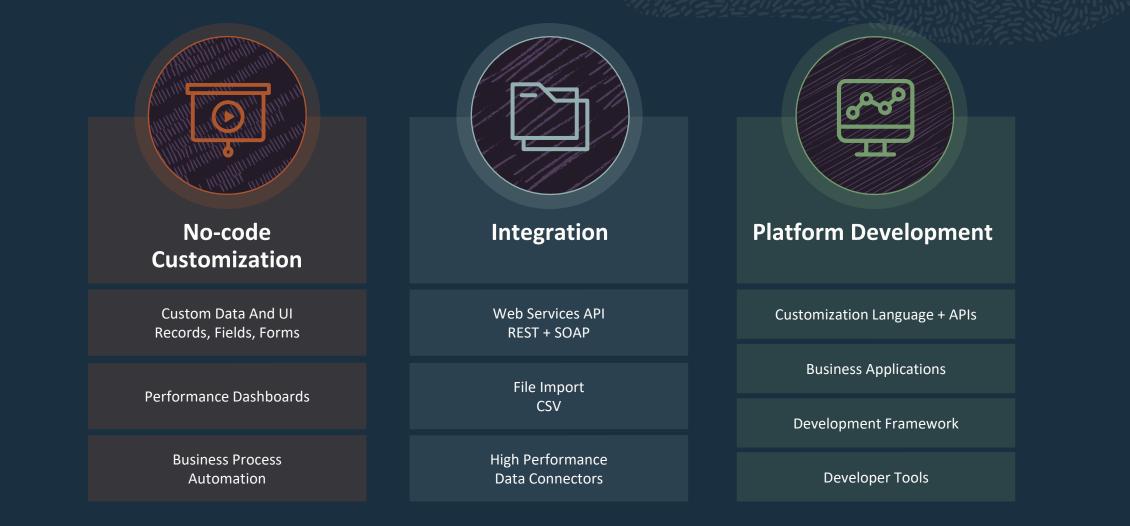

### SuiteCloud: Customize and Integrate, Always Upgradable

ORACLE NETSUITE

### Automatic Upgrades, Including Customizations and Integrations