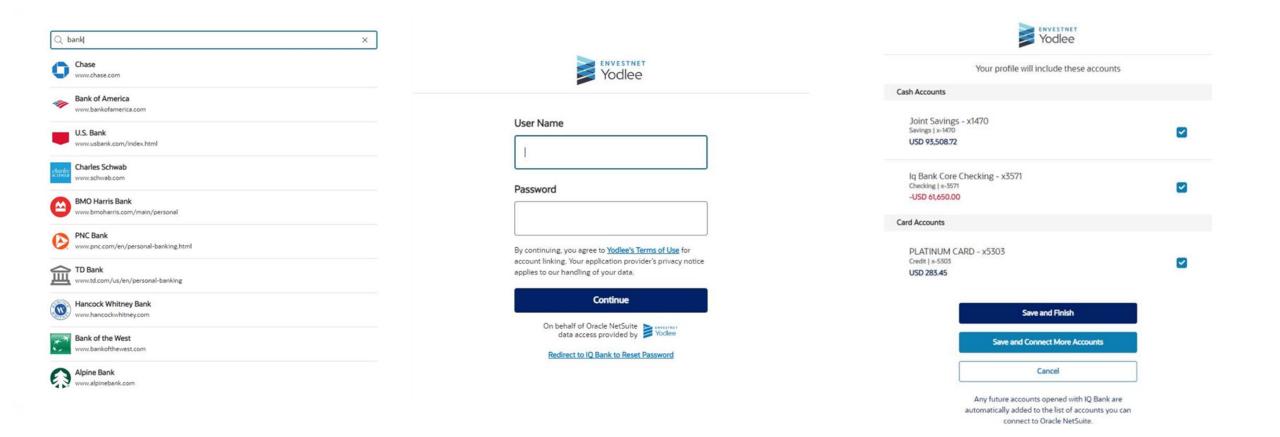

# **Bank Feeds**

- Plug and play automation of banking information imports from over 9000 financial institutions
- Eliminate manual effort of importing and matching bank data in your ERP
- Save time and reduce errors during the reconciliation process with automatic matching of imported bank data to NetSuite transactions