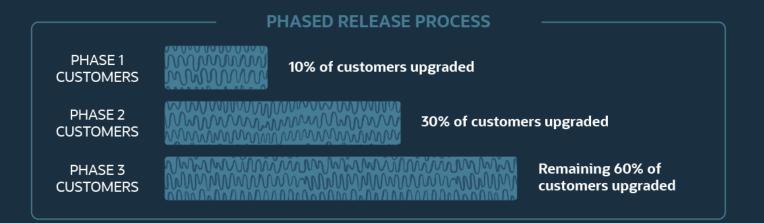

### 100% OF OUR CUSTOMERS ARE ON THE SAME RELEASE

Two major upgrades per year Ongoing minor upgrades throughout the year Release preview environment Customizations carry forward Customer use cases incorporated in QA testing Choose scheduled maintenance time