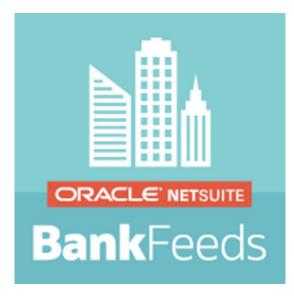

# **Bank Feeds**

- Plug and play automation of banking information imports from over 9000 financial institutions
- Eliminate manual effort of importing and matching bank data in your ERP
- Save time and reduce errors during the reconciliation process with automatic matching of imported bank data to NetSuite transactions