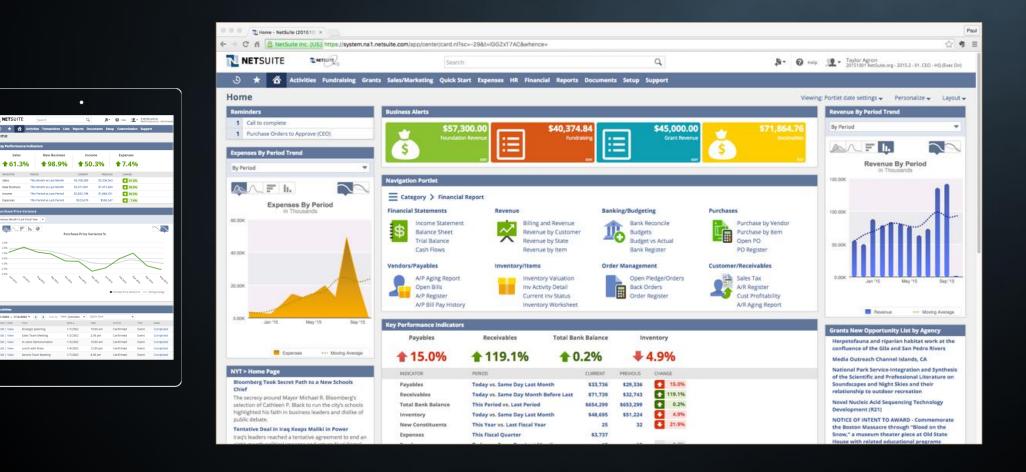

l 46

#### ORACLE NETSUITE

### SuiteCloud: Customize and Integrate, Always Upgradable



ORACLE NETSUITE

### Automatic Upgrades, Including Customizations and Integrations

### 100% OF OUR CUSTOMERS ARE ON THE SAME RELEASE

Two major upgrades per year Ongoing minor upgrades throughout the year Release preview environment Customizations carry forward Customer use cases incorporated in QA testing Choose scheduled maintenance time



### **Over 300+ BI Components Available "Out Of The Box"**

٠

Income

rchase Price Variance \*

New Business

This Month vs Last Month

Sales Team Meeting

ents Setup Cust

CURRENT PROVIDE CHARGE \$2,336,563 61.39

> \$565.547 7.45

Expenses

Confirmed

Confirmed

2.00 pm

12:00 pm

1/2/2862

1/3/2002 10:00 am Confirmed

NETSUITE

Income

A.J

0 \* 6 /

Sales





ORACLE NETSUITE



\*\*\*

- Considerations When Selecting a New ERP System Introduction to Oracle's Netsuite ERP •\*\*
- **Netsuite Integrations in Banking** \*\*





- Manual reconciliation processes
- Lack of real-time data access
- Security concerns with disparate systems
- The "two screen problem"







NetSuite's commitment to bring the worlds of ERP and Fintech together

- Bank Feeds: Real-time data access, automatic reconciliation
- NetSuite Electronic Bank Payments and Positive Pay: Secure transactions, fraud prevention
- Embedded Banking: two-way connectivity between Bank and ERP





# **Bank Feeds**

- Plug and play automation of banking information imports from over 9000 financial institutions
- Eliminate manual effort of importing and matching bank data in your ERP
- Sa